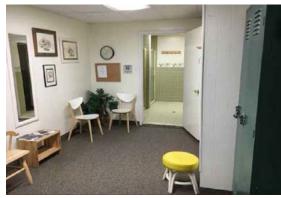

#### **Property Details:**

One-Story Tennis Facility +/- 41,416 Square Feet +/- 7.8 Acres (2 Parcels)

**Indoor Facility Includes:** 

- 6 Tennis Courts,
- A Full Service Pro Shop,
- Lounges On 1<sup>st</sup> And 2<sup>nd</sup>
  Floors
- Men's And Women's Locker And Shower Facilities