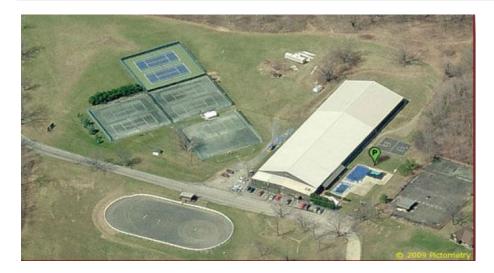

### ± 41,416 Square Feet Building on ± 7.8 Acres

#### **Property Details:**

One-Story Tennis Facility +/- 41,416 Square Feet +/- 7.8 Acres (2 Parcels)

**Indoor Facility Includes:** 

- 6 Tennis Courts,
- A Full Service Pro Shop,
- Lounges On 1<sup>st</sup> And 2<sup>nd</sup>
  Floors
- Men's And Women's Locker And Shower Facilities

Outdoor Facility Includes:

- 6 Har-Tru Clay Courts
- 2 Hard Courts
- Swimming Pool Facility
- Basketball Court

For Further Information Contact: Christine Seewagen Office: 516.364.1000 Cell: 516.647.8088 seewagen@verizon.net