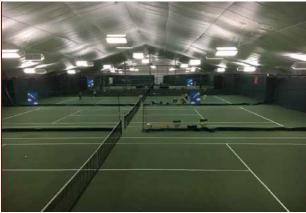

#### **Property Details:**

One-Story Tennis Facility +/- 41,416 Square Feet +/- 7.8 Acres (2 Parcels)

**Indoor Facility Includes:** 

- 6 Tennis Courts,
- A Full Service Pro Shop,
- Lounges On 1<sup>st</sup> And 2<sup>nd</sup>
  Floors
- Men's And Women's Locker And Shower Facilities