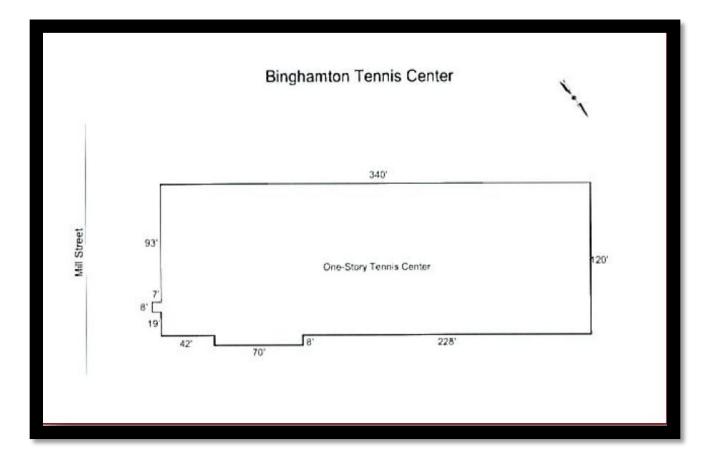

### ± 41,416 Square Feet Building on ± 7.8 Acres

#### **Property Details:**

One-Story Tennis Facility +/- 41,416 Square Feet +/- 7.8 Acres (2 Parcels)

**Indoor Facility Includes:** 

- 6 Tennis Courts,
- A Full Service Pro Shop,
- Lounges On 1<sup>st</sup> And 2<sup>nd</sup>
  Floors
- Men's And Women's Locker And Shower Facilities