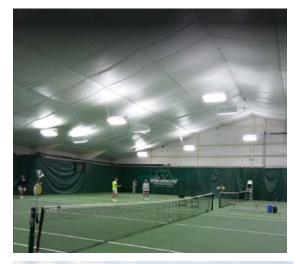

#### **Property Details:**

One-Story Tennis Facility +/- 41,416 Square Feet +/- 7.8 Acres (2 Parcels)

**Indoor Facility Includes:** 

- 6 Tennis Courts,
- A Full Service Pro Shop,
- Lounges On 1<sup>st</sup> And 2<sup>nd</sup>
  Floors
- Men's And Women's Locker And Shower Facilities