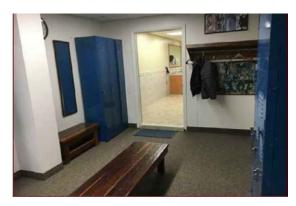

#### **Property Details:**

One-Story Tennis Facility +/- 41,416 Square Feet +/- 7.8 Acres (2 Parcels)

**Indoor Facility Includes:** 

- 6 Tennis Courts,
- A Full Service Pro Shop,
- Lounges On 1<sup>st</sup> And 2<sup>nd</sup>
  Floors
- Men's And Women's Locker And Shower Facilities