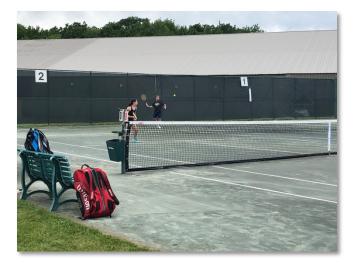

#### **Property Details:**

One-Story Tennis Facility +/- 41,416 Square Feet +/- 7.8 Acres (2 Parcels)

**Indoor Facility Includes:** 

- 6 Tennis Courts,
- A Full Service Pro Shop,
- Lounges On 1<sup>st</sup> And 2<sup>nd</sup>
  Floors
- Men's And Women's Locker And Shower Facilities

Outdoor Facility Includes:

- 6 Har-Tru Clay Courts
- 2 Hard Courts
- Swimming Pool Facility
- Basketball Court

For Further Information Contact: Christine Seewagen Office: 516.364.1000 Cell: 516.647.8088 seewagen@verizon.net