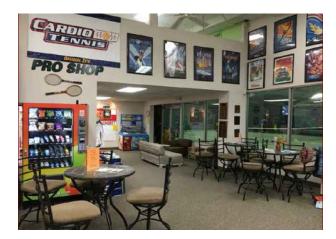

#### **Property Details:**

One-Story Tennis Facility +/- 41,416 Square Feet +/- 7.8 Acres (2 Parcels)

**Indoor Facility Includes:** 

- 6 Tennis Courts,
- A Full Service Pro Shop,
- Lounges On 1<sup>st</sup> And 2<sup>nd</sup>
  Floors
- Men's And Women's Locker And Shower Facilities