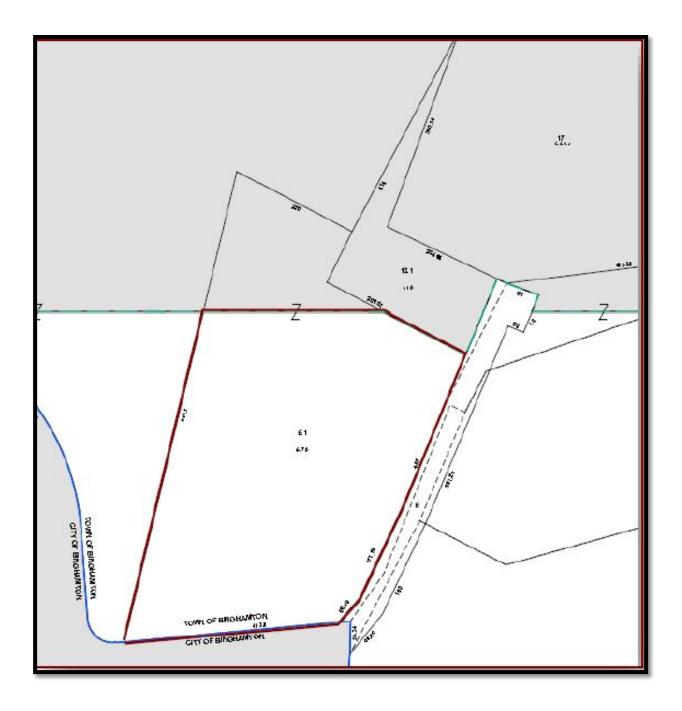

### ± 41,416 Square Feet Building on ± 7.8 Acres

#### **Property Details:**

One-Story Tennis Facility +/- 41,416 Square Feet +/- 7.8 Acres (2 Parcels)

**Indoor Facility Includes:** 

- 6 Tennis Courts,
- A Full Service Pro Shop,
- Lounges On 1<sup>st</sup> And 2<sup>nd</sup>
  Floors
- Men's And Women's Locker And Shower Facilities